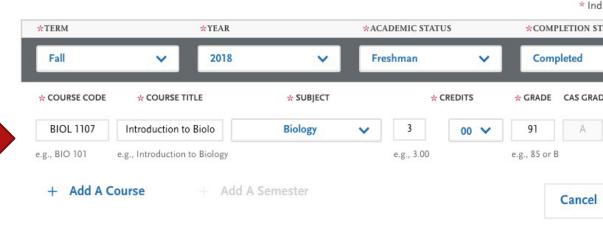

To complete this section accurately:

- · Report all courses on your transcripts. Be sure to include courses from which you withdrew, repeated courses, ungraded labs, test credits, gym courses, orientations, or other non-graded courses.
- · Use official copies of your transcripts. List your courses under the correct term, year, and class level. Department prefixes and course numbers must precisely match those on your transcripts.
- · Enter courses under the institution where you originally took the course, exactly as they appear on the original school's transcript.

### **UNIVERSITY OF GEORGIA Transcript**

Fall August 2018 - Still Attending

Enter your courses first. For any courses you took that fall outside of the typical academic statuses, cho Freshman. After you enter all courses, you will start Transcript Review where you will be asked to identif courses that are Repeated, Advanced Placement, Other Tests, Honors, and Study Abroad.

# Transcript Entry

\* Ind