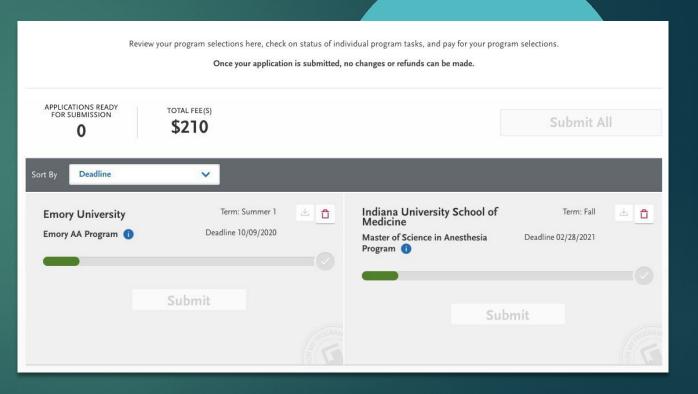

se
- Courses that are preferred, but NOT required: Organic Chemistry II, Physiology, Medical Terminology, Statistics
- Complete Official GRE or MCAT results are required before submitting in CASAA
- Science GPA of 3.1 or better is preferred (the current competitive GPA is 3.4 or better)
- A letter grade of B or better required in all pre-medical science courses
- All prerequisite courses and academic programs must be completed before the program start date. For any prerequisite courses in
  progress at the time of application, proof of enrollment is required once available.

#### Physics II



# Submit Application

- You can make limited changes once you submit
- You can submit before receiving your transcripts and evaluations
- Do not wait until the last minute
- You must submit payment





Completing Your Application

All official transcripts have been received and posted to your application. At least 3 of your evaluations have been completed and submitted to CASAA. Your application fee payment was submitted and marked as received. Presenter Notes

You submitted your application and received an email confirming it was successfully submitted.

Your application Program Status is "Complete."

# Now Mhats

 Use UGA Resources to help prepare for an interview!
 UGA Career Center can help with Interview Prep, Statement of Purpose review, and more.

https://uga.biginterview.com/ - Practice Interview skills with

artificial intelligence

PPAO Multiple Mock Interviews: do a mock interview with two staff in our office. Must have proof you have an interview lined up!

Statement of P