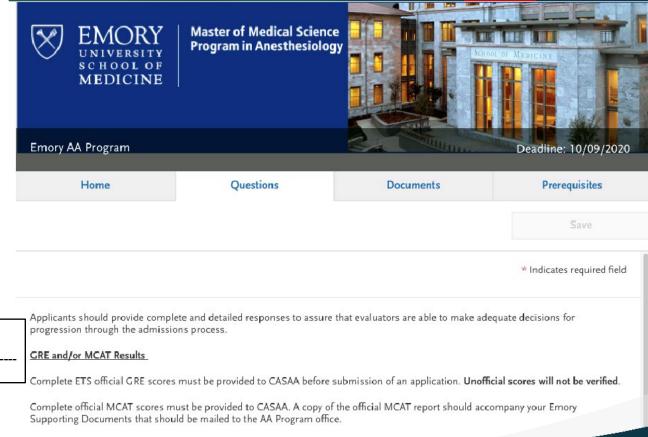

# DATES

CASAA CYCLE: MARCH 12, 2024-February 28, 2025 BE AWARE OF PROGRAM DATES WHICH OFTEN DIFFER FROM THE CASAA CYCLE MANY PROGRAMS LIKE EMORY HAVE A SUPPLEMENTAL APPLICATION PROCESS BE AWARE OF EARLY DECISION DATES FOR YOUR PROGRAMS