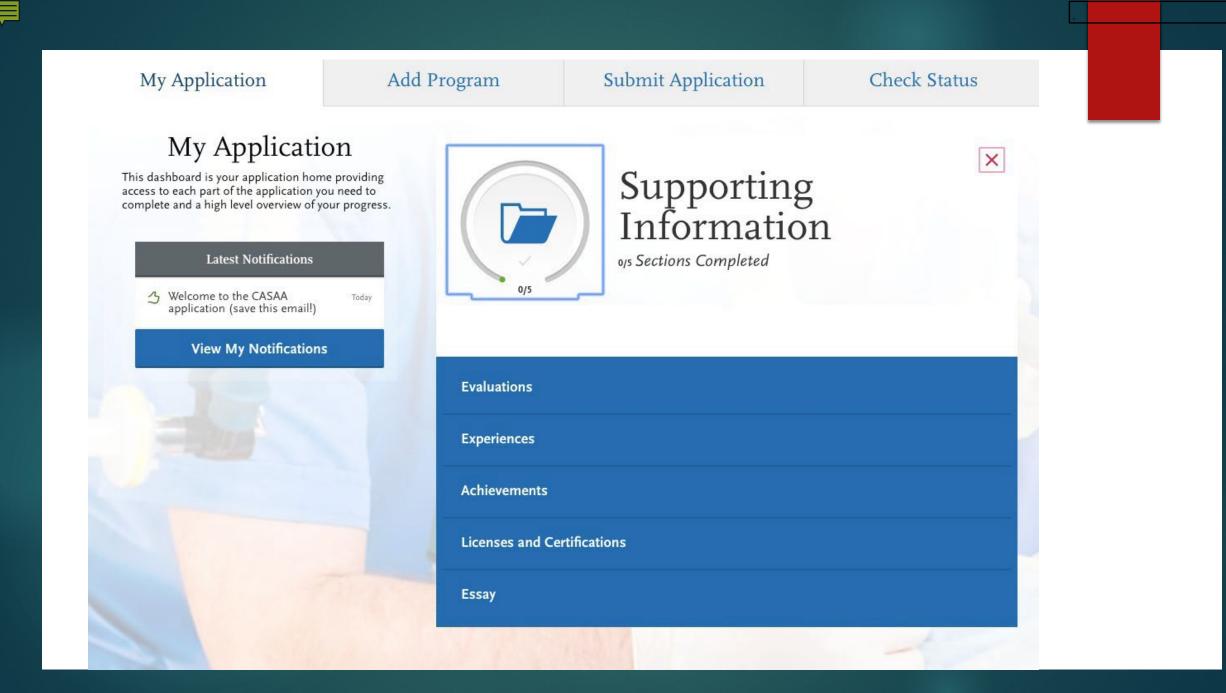

# Dashboard

Presenter Notes

After you have added your programs, you will be taken to your Dashboard. You will see 4 tabs at the top: My Application, Add Program, Submit Application, and Check Status. Under the My Application tab you will see 4 components of the application: Personal Information, Academic History, Supporting Information, and Program Materials. We will start with Personal Information.

| My Application                                                                                                                                                                | Add Program                                          | Submit Application | Check Status    |
|-------------------------------------------------------------------------------------------------------------------------------------------------------------------------------|------------------------------------------------------|--------------------|-----------------|
| My Application<br>This dashboard is your application hor<br>access to each part of the application your<br>complete and a high level overview of your<br>Latest Notifications | ne providing<br>ou need to<br>our progress.<br>Today | Personal Ir        | ×<br>nformation |
| View My Notification:                                                                                                                                                         | s<br>Release Stateme                                 | ent                |                 |
|                                                                                                                                                                               | Biographic Infor                                     | mation             |                 |
|                                                                                                                                                                               | Contact Informa                                      | tion               |                 |
|                                                                                                                                                                               | Citizenship Info                                     | rmation            |                 |
|                                                                                                                                                                               | Race & Ethnicity                                     |                    |                 |
|                                                                                                                                                                               | Family Informat                                      | ion                |                 |
|                                                                                                                                                                               | Environmental F                                      | actors             |                 |
| https://casaa.liaisoncas.com/applicant-ux/#/personal                                                                                                                          | Other Informatio                                     | on                 |                 |
|                                                                                                                                                                               |                                                      |                    |                 |