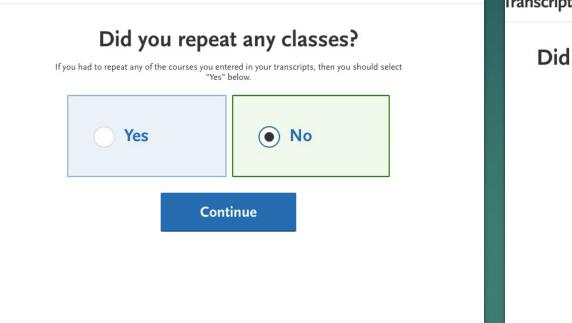

After you enter transcript information for all colleges attended, you will complete Transcript Review. In Transcript Review you will be asked to identify additional attributes about your coursework including Primary College and courses that are Repeated, Advanced Placement, Other Tests, Honors, and Study Abroad.